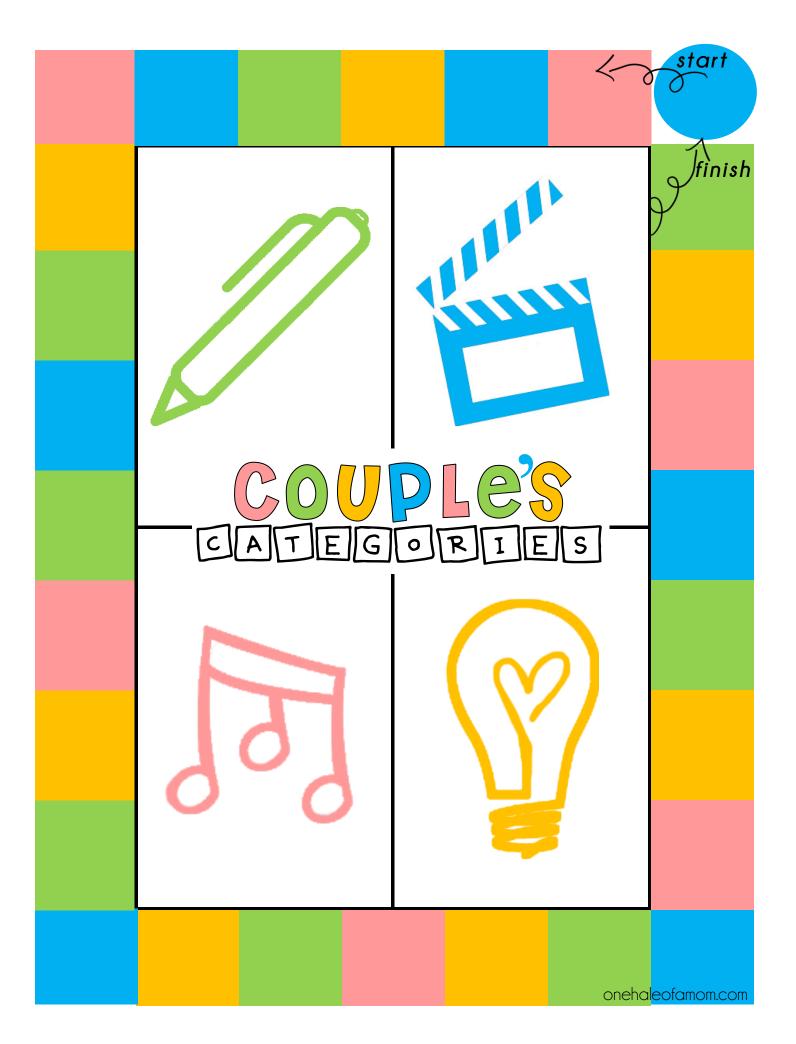

- and assemble. Cut out cards and place them on their game board section.
- You will need paper and pencil for drawing category
- Find two game pieces from around your house (pieces from another game, penny/nickel, etc.)
- Game time! Roll the dice. Move your player piece to the color corresponding to the dice.
- If the player get their category correct, they roll again.

Music Category: hum the tune or guess the lyrics. The player that draws this card will have to hum the listed sona or finish the lyrics.

Drawing Category: When a player draws this card, they must draw out the word given.

Actors Category: The player that lands on blue, must act out the card.

Make it even more fun! The winner gets to pick date night, the next movie, etc.

| ACT IT OUT     | ACT it out | ACT it out     | ACT IT OUT |
|----------------|------------|----------------|------------|
| Bubble         | Date       | Box of         | Children   |
| Bath           | Night      | Chocolates     | .1111      |
| Kinn.          | Thurs.     | King           | time.      |
| act it out     | act it out | act it out     | act it out |
| Honeymoon      | In-laws    | Drive in       | Affection  |
| Kinny<br>Kinny |            | Movie          |            |
| ACT it out     | ACT IT OUT | ACT IT OUT     | ACT IT OUT |
| Road           | Massage    | Playful        | Flirting   |
| Trip           |            | Kinny<br>Kinny |            |
| ACT it out     | ACT IT OUT | ACT IT OUT     | ACT IT OUT |
| Anniversary    | Lingerie   | Lap dance      | Champaign  |
| Kinny<br>Kinny |            | William .      |            |