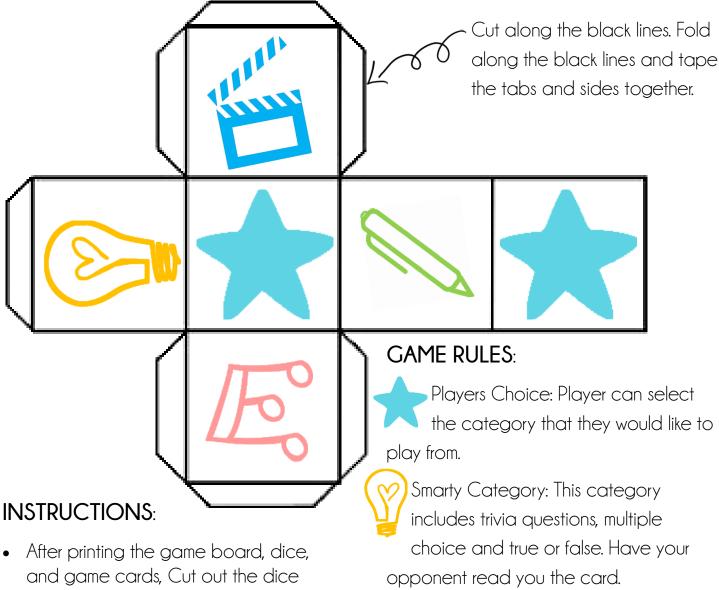

- and assemble. Cut out cards and place them on their game board section.
- You will need paper and pencil for drawing category
- Find two game pieces from around your house (pieces from another game, penny/nickel, etc.)
- Game time! Roll the dice. Move your player piece to the color corresponding to the dice.
- If the player get their category correct, they roll again.

Music Category: hum the tune or guess the lyrics. The player that draws this card will have to hum the listed sona or finish the lyrics.

Drawing Category: When a player draws this card, they must draw out the word given.

Actors Category: The player that lands on blue, must act out the card.

Make it even more fun! The winner gets to pick date night, the next movie, etc.

| ACT IT OUT     | ACT it out | ACT it out     | ACT IT OUT |
|----------------|------------|----------------|------------|
| Bubble         | Date       | Box of         | Children   |
| Bath           | Night      | Chocolates     | .1111      |
| Kinn.          | Thurs.     | King           | time.      |
| act it out     | act it out | act it out     | act it out |
| Honeymoon      | In-laws    | Drive in       | Affection  |
| Kinny<br>Kinny |            | Movie          |            |
| ACT it out     | ACT IT OUT | ACT IT OUT     | ACT IT OUT |
| Road           | Massage    | Playful        | Flirting   |
| Trip           |            | Kinny<br>Kinny |            |
| ACT it out     | ACT IT OUT | ACT IT OUT     | ACT IT OUT |
| Anniversary    | Lingerie   | Lap dance      | Champaign  |
| Kinny<br>Kinny |            | William .      |            |